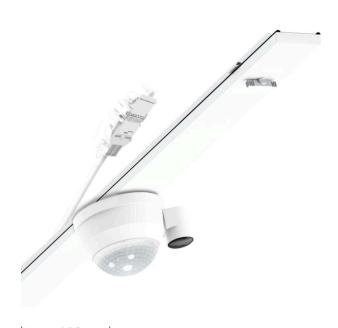

Variable Device mount functional module netlife light management

Device mount made of a galvanised, profiled steel sheet; surface with polyester resin enamel coating; with two rotary catches for rapid fitting in the mounting rail, for the integration of sensors and control unit in the light run; can be positioned variable on the mounting rail. Housing colour traffic white RAL 9016; Electrical connection by means of a 0.7m connection cable for variable device mount positioning in the light run with freely positionable phases. Light Control: netlife pro47; Regiolux Classification: netlife pro; Control signal: DALI LINK; Communication: Wired; Sensor technology: PIR passive infrared; Installation height (min/max): 5m to 16m; Monitoring area: max. 30m x 19m; System compatibility: B.E.G. KNX Gateway, netlife flex office; DALI system power: 7mA; System extension: pro47; Application: Industry, Logistics centres, Corridors; Function: Motion detection, Corridor function, Guided Light, Daylight control, Manual dimming. They are exchangeable, permit modernisation and reliably prolong the service life of the overall system. netlife pro; programmable systems; project engineering support by Regiolux; more complex installation; free functions and multiple settings; visualisation; programming and commissioning; interconnectivity and radio solutions; IoT and cloud-capable

### **ELECTRICAL ENGINEERING**

| Controller | pro47 |
|------------|-------|
|            |       |
| MECHANICS  |       |

| Housing colour         | traffic white RAL 9016                   |  |  |
|------------------------|------------------------------------------|--|--|
| Dimensions (LxWxH/DxH) | 765mm x 102mm x 99mm                     |  |  |
| Weight (net)           | 0.9kg                                    |  |  |
| Type of installation   | n Mounting rail system installation, Lig |  |  |
|                        | structure                                |  |  |