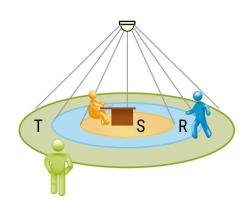

## **MONITORING AREA**

| Mounting Height      | 14m    | 16m    |
|----------------------|--------|--------|
| Ø max. sitting[S]    | -      | -      |
| Ø max. radial[R]     | 30x19m | 30x19m |
| Ø max. tangential[T] | 30x19m | 30x19m |