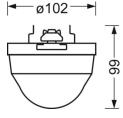

### **ELECTRICAL ENGINEERING**

| Controller | pro47 |
|------------|-------|
|            |       |
| MECHANICS  |       |

| Housing colour         | traffic white RAL 9016                   |  |  |
|------------------------|------------------------------------------|--|--|
| Dimensions (LxWxH/DxH) | 765mm x 102mm x 99mm                     |  |  |
| Weight (net)           | 0.9kg                                    |  |  |
| Type of installation   | n Mounting rail system installation, Lig |  |  |
|                        | structure                                |  |  |

| Dimension | าร     |        |
|-----------|--------|--------|
| L         | 765 mm | Length |
| В         | 102 mm | Width  |
| Н         | 99 mm  | Height |