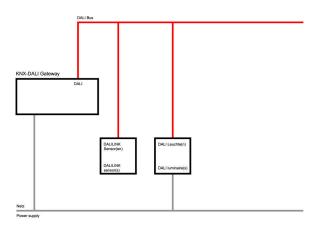

# **LC SYSTEM**

## **CHARACTERISTICS**

| Regiolux Classification       | netlife pro                                                                               |  |
|-------------------------------|-------------------------------------------------------------------------------------------|--|
| Control signal                | DALI LINK                                                                                 |  |
| Communication                 | Wired                                                                                     |  |
| Sensor technology             | PIR - passive infrared                                                                    |  |
| Installation height (min/max) | 5m to 16m                                                                                 |  |
| System compatibility          | B.E.G. KNX Gateway, netlife flex office                                                   |  |
| DALI system power             | 7mA                                                                                       |  |
| System extension              | pro47                                                                                     |  |
| Application                   | Industry, Logistics centres, Corridors                                                    |  |
| Function                      | Motion detection, Corridor function,<br>Guided Light, Daylight control, Manual<br>dimming |  |