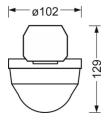

### **ELECTRICAL ENGINEERING**

| Controller | pro47 |
|------------|-------|
|            |       |
| MECHANICS  |       |

| Housing colour         | traffic white RAL 9016                   |  |  |
|------------------------|------------------------------------------|--|--|
| Dimensions (LxWxH/DxH) | 765mm x 102mm x 99mm                     |  |  |
| Weight (net)           | 0.9kg                                    |  |  |
| Type of installation   | n Mounting rail system installation, Lig |  |  |
|                        | structure                                |  |  |

| Dimension | าร     |        |
|-----------|--------|--------|
| L         | 765 mm | Length |
| В         | 102 mm | Width  |
| Н         | 99 mm  | Height |